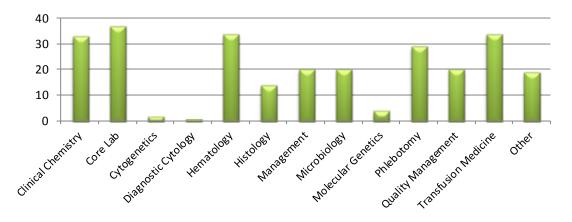

#### Breakdown of LABCON attendance by areas of practice:

Page 4 LABCON2019 - CSMLS