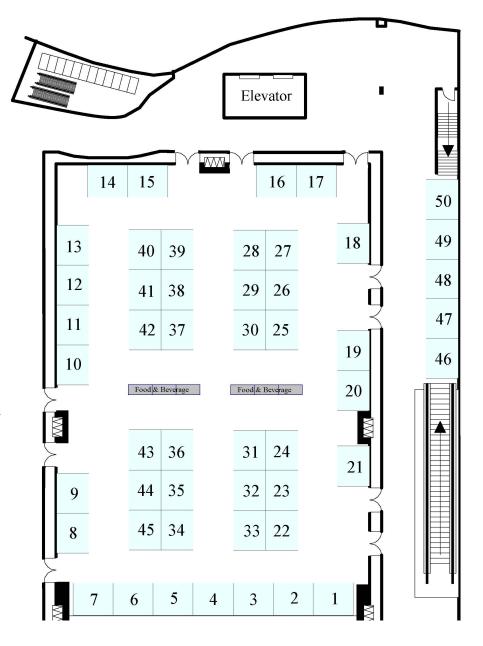

## FLOOR PLAN

### **EXHIBIT HALL:**

#### **Booth Allocation:**

Allocation of specific booth numbers will be done in March 2019 and notification will be sent via email to the contact supplied. Official LABCON2019 sponsors will be given priority allocation as noted in sponsorship benefits. Booth assignment is then done in order of receipt of Exhibitor Contracts. Please indicate the preferred booth location on the agreement. CSMLS cannot guarantee that preferred booth numbers selected will be the booth numbers assigned.