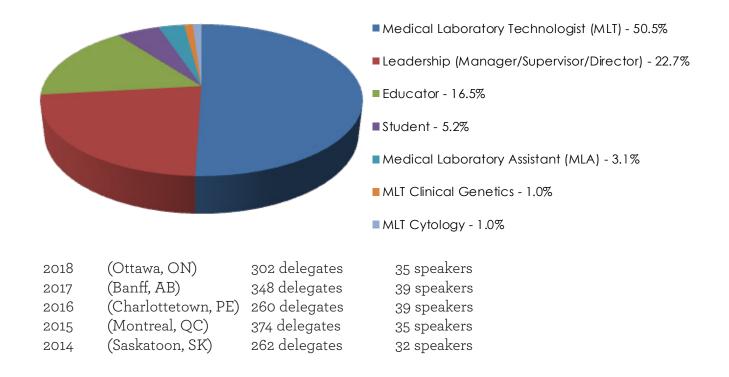

## WHO ATTENDS LABCON?

With the addition of the **Managers' Intensive Program** (a stream of sessions geared towards those who manage others in the laboratory), we are pleased to say that the number of Supervisors/Managers/Directors has increased since 2016. This program will be offered again in 2019 with the continued goal to draw more decision makers and increase the return for LABCON sponsors and exhibitors.

### Breakdown of LABCON attendance by profession:

Nearly 50% of delegates are involved in purchasing or RFP process

#### Breakdown of LABCON attendance by areas of practice:

Page 4 LABCON2019 - CSMLS