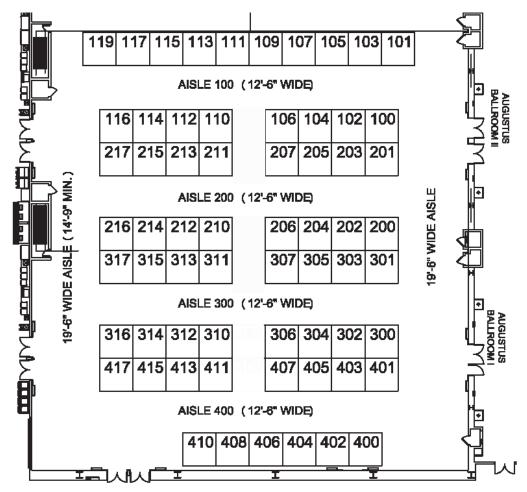

## FLOOR PLAN

### **EXHIBIT HALL LOCATION:**

Caesars Windsor, Augustus Ballroom I/II

#### **Booth Includes:**

- 10' wide × 8' deep booth
- 8' high drape back wall with 3' high side drape
- One covered/skirted display table with two chairs
- One electrical outlet per booth
- Complimentary Wi-Fi available on tradeshow floor
- Tradeshow registration for two staff members per booth (Additional staff may register for a fee forms will be provided)

#### **Booth Allocation:**

Allocation of specific booth numbers will be done in March 2018 and notification will be sent via email to the contact supplied. Official LABCON2018 sponsors will be given priority allocation as noted in sponsorship benefits. Booth assignment is then done in order of receipt of Exhibitor Contracts. Please indicate the preferred booth location on the agreement. CSMLS cannot guarantee that preferred booth numbers selected will be the booth numbers assigned.