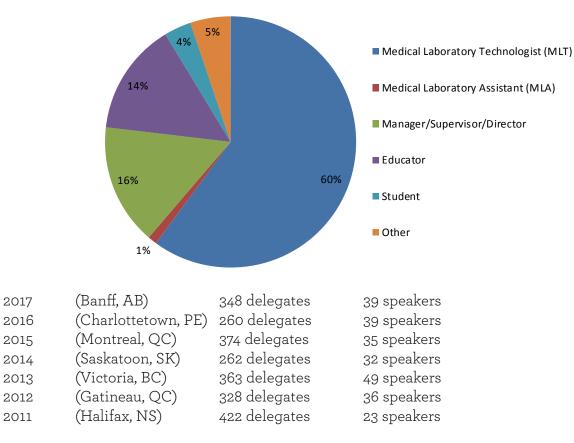

## WHO ATTENDS LABCON?

With the addition of the **Managers' Intensive Program** (a stream of sessions geared towards those who manage others in the laboratory), we are pleased to say that the number of Supervisors/Managers/Directors has increased since 2016. This program will be offered again in 2018 with the continued goal to draw more decision makers and increase the return for LABCON sponsors and exhibitors.

Below is the breakdown of LABCON attendance for 2015 and 2016.

Nearly **50%** of delegates are involved in **purchasing or RFP process** 